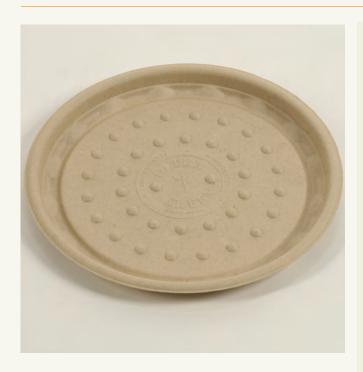

#### TreeSaver Low Profile Pizza Pan

Our new Low Profile pizza pan has all of the features of our standard pizza box but designed specifically for thinner crusts. Still perfect for take 'n bake, delivery and deli takeout.

- · Patented Crispy Crust™ dimple design keeps pizza fresher, longer
- · Round shape takes up less space perfect for serving
- · Oven-safe up to 375°F
- · Perfect for take 'n bake: bake right in the pan!
- · Available with clear recycled PET lids

**8**" *200 unit/pkg, 1 pkg/case* Item # 201002

**10**" *100 unit/pkg, 1 pkg/case* Item # 201010

**12**" *100 unit/pkg, 1 pkg/case* Item # 201024

**14**" *100 unit/pkg, 1 pkg/case* Item # 201033

**16**" *100 unit/pkg, 1 pkg/case* Item # 201045