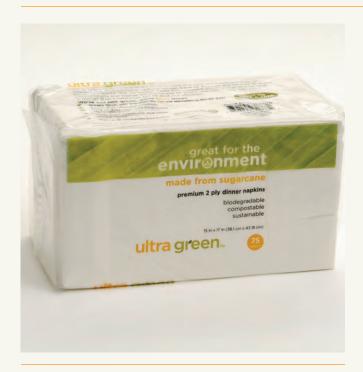

#### Sugarcane Dinner Napkin

Quality paper napkins for both lunch and dinner are 100% compostable. A great alternative to traditional tree-based napkins. They break down into natural elements in 60-90 days.

**2-ply** 75 unit/pkg, 12 pkg/case Item # 1F01UG0075-012