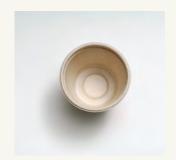

#### TreeSaver Bowl

Great for pasta, soup, salads and more.
Microwave & oven-safe.

**16 oz** 500 unit/pkg, 1 pkg/case Item # 210010

**24 oz** 500 unit/pkg, 1 pkg/case Item # 210027

**32 oz**  *250 unt/pkg, 1 pkg/case* Item # 210034

**48 oz** *250 unit/pkg, 1 pkg/case* Item # 210041