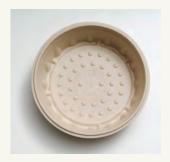

#### TreeSaver Pizza Box/Pan

Introducing the world's first round pizza box you can actually bake in. Perfect for take 'n bake, delivery, deli takeout and even as a serving tray, the TreeSaver pizza box is truly something that will be noticed – and loved – by customers. Instantly set your pizza apart from the competition.

- Patented Crispy Crust<sup>™</sup> dimple design keeps pizza fresher, longer
- · Round shape takes up less space perfect for serving
- · Oven-safe up to 375°F
- · Perfect for take 'n bake: bake right in the pan!
- · Available with either fiber or clear recycled PET lids