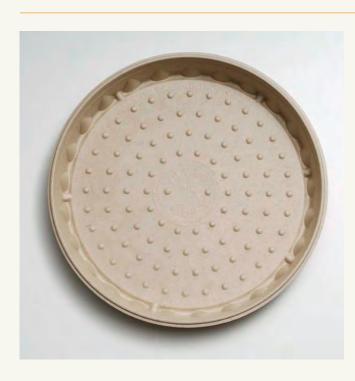

#### TreeSaver Pizza Box/Pan

Introducing the world's first round pizza box you can actually bake in. Perfect for take 'n bake, delivery, deli takeout and even as a serving tray, the TreeSaver pizza box is truly something that will be noticed – and loved – by customers. Instantly set your pizza apart from the competition.

- Patented Crispy Crust<sup>™</sup> dimple design keeps pizza fresher, longer
- · Round shape takes up less space perfect for serving
- · Oven-safe up to 375°F
- · Perfect for take 'n bake: bake right in the pan!
- · Available with either fiber or clear recycled PET lids

**8**" *100 unit/pkg, 1 pkg/case* Item # 200066

**10**" *100 unit/pkg, 1 pkg/case* Item # 200073

**12**" *100 unit/pkg, 1 pkg/case* Item # 200271

**14**" *100 unit/pkg, 1 pkg/case* Item # 200288

**16**" *100 unit/pkg, 1 pkg/case* Item # 200325