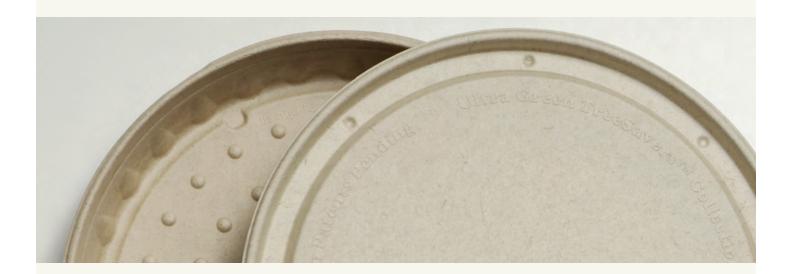

#### TreeSaver Pizza Box/Pan

Introducing the world's first round pizza box you can actually bake in. Perfect for take 'n bake, delivery, deli takeout and even as a serving tray, the TreeSaver pizza box is truly something that will be noticed – and loved – by customers. Instantly set your pizza apart from the competition.

- Patented Crispy Crust<sup>™</sup> dimple design keeps pizza fresher, longer
- · Round shape takes up less space perfect for serving
- · Oven-safe up to 375°F
- · Perfect for take 'n bake: bake right in the pan!
- · Available with either fiber or clear recycled PET lids

### TreeSaver Lid for Pizza Box

Natural renewable fiber construction keeps heat in, but allows moisture to release. Pizza stays fresher, longer.

**8**" *100 unit/pkg, 1 pkg/case* Item # 200105

**10**" *100 unit/pkg, 1 pkg/case* Item # 200106