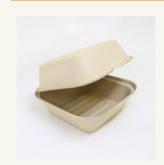

#### Clamshell

Perfect for take-out, delivery & leftovers. Made from sugarcane, bamboo or wheat straw.

**6**" 500 unit/pkg, 1 pkg/case Item # 2K03UG0500-001

**8.5**" *300 unit/pkg, 1 pkg/case* Item # 2K01UG0300-001