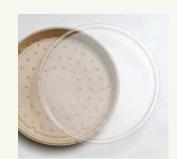

### Clear Recycled PET Lid for TreeSaver Pizza & Chicken Wing Box

Clear lids ideal for take 'n bake. Made from recycled water and soda bottles. 100% recyclable.

**8**" *200 unit/pkg, 1 pkg/case* Item # 200158

**10**" *100 unit/pkg, 1 pkg/case* Item # 200165

**12**" *100 unit/pkg, 1 pkg/case* Item # 200172

**14"** *100 unit/pkg, 1 pkg/case* Item # 200189

**16**" *100 unit/pkg, 1 pkg/case* Item # 200198