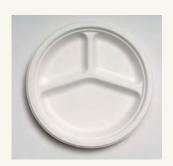

### TreeSaver 3-Compartment Plate

Raised dividers keep portions contained. Perfect for buffets and hot or cold entrees. Microwave and oven-safe.

10" 200 unit/pkg, 1 pkg/case Item # 200134