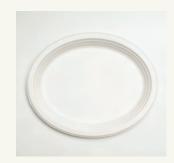

#### TreeSaver Oval Bowl

Ideal for both hot and cold entrees for both dine-in and take-out. Microwave & oven-safe.

**24 oz** *300 unit/pkg, 1 pkg/case* Item # 210164