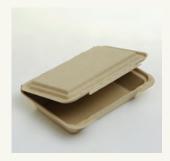

#### TreeSaver Hinged Bio-Box

Perfect for hot or cold entrees. Hinged lid great for quick serve. Microwave and oven-safe.

**16 oz**  *300 unit/pkg, 1 pkg/case* Item # 230003

200 unit/pkg, 1 pkg/case Item # 230010

200 unit/pkg, 1 pkg/case Item # 230017