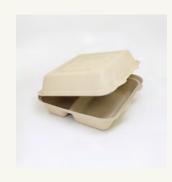

### 3-Compartment Clamshell

Perfect for take-out, delivery & leftovers. Fiber is breathable, helping to keep food fresher, longer.

**10**" *200 unit/pkg, 1 pkg/case* Item # 2K04UG0200-001