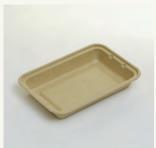

### TreeSaver Rectangular Tray

Perfect for buffets and hot or cold entrees. Microwave and ovensafe.

32 oz Single Compartment 250 unit/pkg, 1 pkg/case Item # 211227

32 oz Two-Compartment 250 unit/pkg, 1 pkg/case Item # 211219

36 oz Single Compartment 250 unt/pkg, 1 pkg/case Item # 211203