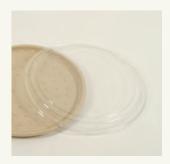

### Clear Recycled PET Lid for TreeSaver Pizza & Chicken Wing Box

Clear lids ideal for take 'n bake. Made from recycled water and soda bottles. 100% recyclable.

**8**" *200 unit/pkg, 1 pkg/case* Item # 200158

**10**" *100 unit/pkg, 1 pkg/case* Item # 200165

**12**" *100 unit/pkg, 1 pkg/case* Item # 200172

**14"** *100 unit/pkg, 1 pkg/case* Item # 200189

**16**" *100 unit/pkg, 1 pkg/case* Item # 200198