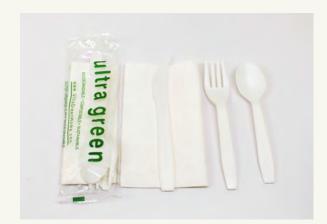

### Utensils

Ultra Green utensils are made from CPLA, a plant derived plastic, making them a more eco-friendly, compostable alternative to plastic. These utensils

are great for hot and cold food and sturdy enough for any take out. Discover the difference!

### CPLA Knife, Fork, Spoon, Soup Spoon

CPLA bioplastic utensils compost in as little as 150 days. A more eco-friendly alternative to traditional plastic utensils. Available wrapped or loose. ASTM 6400 Certified.

### **Individually Wrapped CPLA Utensil Set**

Offer your customers the convenience of an individually wrapped set. Includes a napkin plus CPLA fork, knife and spoon.

CPLA Knife, Fork, Spoon, Napkin. Individually Wrapped 500 unit/pkg, 1 pkg/case Item # 2E09UG0500-001