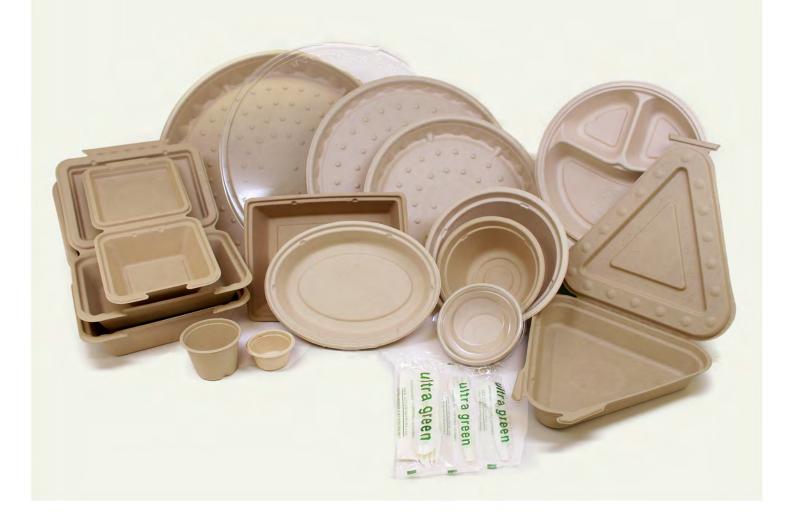

# Completely Compostable. Totally Biodegradable. 100% Remarkable.

Ultra Green is truly your one-stop-shop for disposable earth-friendly products. The line features premium quality biodegradable and compostable products made from renewable natural fibers and cornstarch. Better materials. Better design. Better results for your business.

#### **Renewable Natural Fiber Products:**

[biodegrade in 60-90 days\*]

Plates • Take-out Containers • Bowls • Tissues & Napkins • Bathroom Tissue • The World's First Round Pizza Box for Take 'n Bake

\*When products are brought to a commerical composting facility

### Plates, Platters, Bowls & Clamshells

Sturdy & stylish. Ultra Green offers your customers the absolute best option of environmentally responsible disposables. Made from sugarcane, bamboo, or wheat straw these products biodegrade in 60-90 days in a commercial compotster.