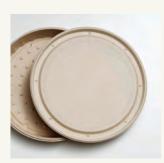

#### TreeSaver Pizza Box/Pan

Introducing the world's first round pizza box you can actually bake in. Perfect for take 'n bake, delivery, deli takeout and even as a serving tray, the TreeSaver pizza box is truly something that will be noticed – and loved – by customers. Instantly set your pizza apart from the competition.

- Patented Crispy Crust<sup>™</sup> dimple design keeps pizza fresher, longer
- · Round shape takes up less space perfect for serving
- · Oven-safe up to 375°F
- · Perfect for take 'n bake: bake right in the pan!
- · Available with either fiber or clear recycled PET lids

### TreeSaver Lid for Pizza Box

Natural renewable fiber construction keeps heat in, but allows moisture to release. Pizza stays fresher, longer.

**8**" *100 unit/pkg, 1 pkg/case* Item # 200105

**10**" *100 unit/pkg, 1 pkg/case* Item # 200106