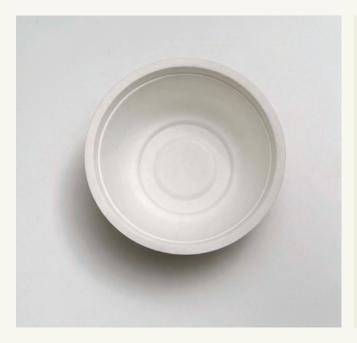

#### Bowl

Made from sugarcane, ideal for any hot or cold application, from soup to salad to cereal. 100% compostable. Biodegrades in as little as 90 days.

**16.9 oz** *125 unit/pkg, 4 pkg/case* Item # 2B01UG0125-004

\*For more bowl options and sizes, see the entire  $Ultra\ Green\ TreeSaver^{TM}\ line.$ 