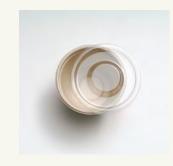

### Clear Recycled PET Lid for TreeSaver Bowl

Clear lids made from recycled water and soda bottles. 100% recyclable.

**16 & 24 oz**  *50 unit/pkg, 5 pkg/case* Item # 210102

**32 & 48 oz** 50 unit/pkg, 5 pkg/case Item # 210119