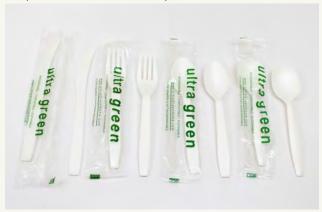

### Utensils

Ultra Green utensils are made from CPLA, a plant derived plastic, making them a more eco-friendly, compostable alternative to plastic. These utensils

are great for hot and cold food and sturdy enough for any take out. Discover the difference!

### CPLA Knife, Fork, Spoon, Soup Spoon

CPLA bioplastic utensils compost in as little as 150 days. A more eco-friendly alternative to traditional plastic utensils. Available wrapped or loose. ASTM 6400 Certified.

### **Individually Wrapped CPLA Utensil Set**

Offer your customers the convenience of an individually wrapped set. Includes a napkin plus CPLA fork, knife and spoon.

CPLA Knife, Fork, Spoon, Napkin. Individually Wrapped 500 unit/pkg, 1 pkg/case Item # 2E09UG0500-001